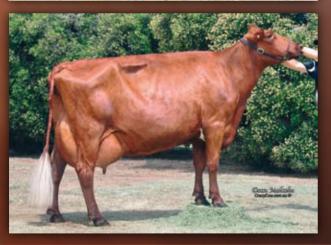

# Riversleigh Crown Belle 7, VG-87

Sire: WGCROWN

44mths 7468L 3.3% 244KgP, 4.1% 303KgF 305d 4th 5 years in milk, IDW 2008 Completes 6 Generations VG MGS: Town View Cassius

**Daughters by BYGOLD & REDMONARCH** 