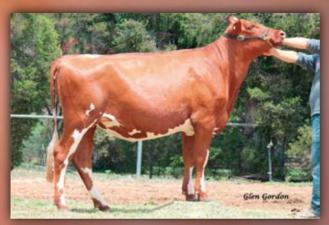

### **JUNIOR CHAMPION IDW 2008**

## Riversleigh Jean 9

Sire: Beltana Triple R (H Triple R x Goldwyn Enhancing Red EX-2E)

Dam: Riversleigh Jean 2, GP-83H

(Sire: Lemon Grove Beorkey)
1st 2YO in milk & Junior Champion, Shepparton National 2001.
3rd 2YO in milk, IDW 2002
G.Dam: Glen Meadow Jean 9-ET, VG-87
Champion Cow, Shepparton National 1996