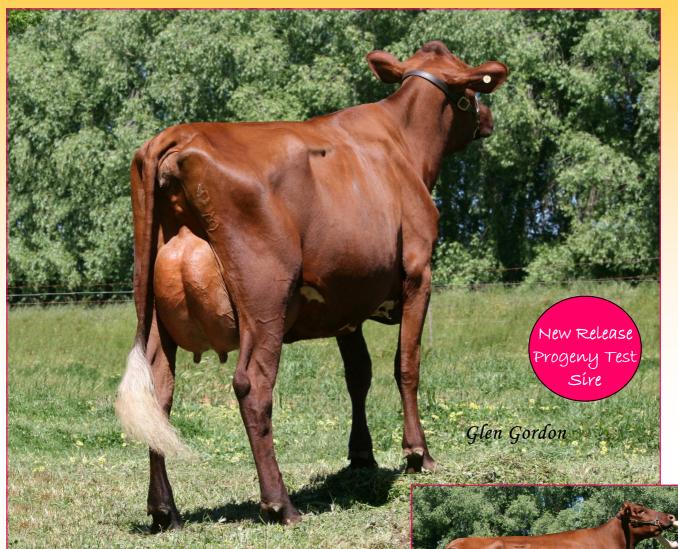

## RIVERSLEIGH GILHAM

Code: GILHAM PT Price: \$8.00 + GST Per Dose / Outside PT Price: \$10.00 + GST Per Dose

Dam: Riversleigh Monarch Gracie 15th - GP84

Sire: Treeton Lethal (Red Viking)

**Dam: Riversleigh Monarch Gracie 15th - GP84** 36M 305D 7829L 4.9% 381F 3.4% 271P (PI: 117)

## New Release Sire - Hails From A Great Cow Family.....

-New Release PT Sire Riversleigh Gilham is sired by the No.1 APR sire in Red Viking and hails from Riversleigh Monarch Gracie 15<sup>th</sup> – GP84 who has won Intermediate Champion at Shepparton National Dairy Show in 2009 & 2010 - (1<sup>st</sup> 2 Year Old 2009, 1<sup>st</sup> 3 Year Old 2010) while at the same time is in the Top few cows in the country on ASI at +146.

This cow family always excels for Longevity & Protein%. Four direct Dams 3.4% Protein or better. 2<sup>nd</sup> dam is on her 7<sup>th</sup> lactation, and 3<sup>rd</sup> & 4<sup>th</sup> dams did 8 and 7 lactations respectively. 3<sup>rd</sup> dam also has an EX92 maternal sister that is about to begin her 7<sup>th</sup> Lactation.