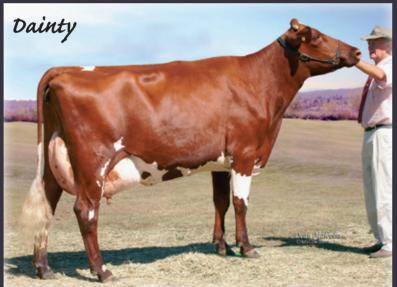

## QUEENSLAND ILLAWARRAS

WINNING 4 of the 6 AGE CHAMPIONS and 2 RESERVE CHAMPIONS in the REAL AUSTRALIAN PHOTO COMPETITION

(pictured top to bottom)

#### PANORAMA **ANGELINE** 9 EX93-3E

Champion Aged Cow In-milk
Keith and Annette Dorries, Oakey

#### ONDENE DAINTY 97

Champion 4 years In-milk FS Johnston and sons. Imbil

#### EACHAMVALE CV **PRINCESS** 7 VG87-2YRS

**Champion 3yrs in-milk** *GK and BJ English, Malanda* 



• Champion dry heifer:

#### ALLEN VALE BLOSSOM 15

(Allen and Denise Whatman, Oakey)

• Reserve Champion 3yrs in milk:

#### OAKEY VALE FUCHSIA 21

(M and G Henry, Hodgsonvale.)

• Reserve Champion 2yrs in milk:

MYRTLEHOLME AVA 2

(J P Bourke & Co, Gladfield)

Congratulations to all Queensland breeders







# Leading the Way







(pictured top to bottom)

#### SUNNY VIEW DUCHESS VG88

1st 5-6yrs in-milk, BU and Champion Illawarra, HM Supreme of All Breeds - Brisbane 2011 8652L 3.7% 322kg protein, 4.9% 420kg fat in 305D Damen and Jason Phillips, Toowoomba

#### RIVERWOOD MODEL 4

Intermediate Champion and BU
Brisbane 2011
1st Junior Udder and Reserve Junior
Champion, Toowoomba 2011
31.7L 3.2% protein, 4.1% fat in 24hrs
Ledger Family, Carters Ridge

#### ST ANDREWS **TOPSY** 131

Champion Cow
2011 NSW Dairy Spectacular
at Lismore
Eight Mile Agri Trust
(Lester Brothers), Warwick

### Queensland Production Cow of the Year

(2010-11 lactation year)

#### SILVERLEIGH PIXIE 17

(Silverleigh Monarch ET) owned by the Priebbenow Partnership with 12,758L, 3.2% 405kgs protein, 4.3% 551kgs fat Congr