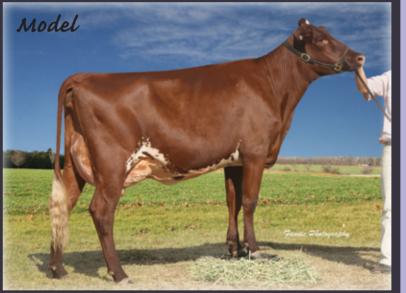

#### RIVERWOOD MODEL 4

Intermediate Champion and BU
Brisbane 2011
1st Junior Udder and Reserve Junior
Champion, Toowoomba 2011
31.7L 3.2% protein, 4.1% fat in 24hrs
Ledger Family, Carters Ridge