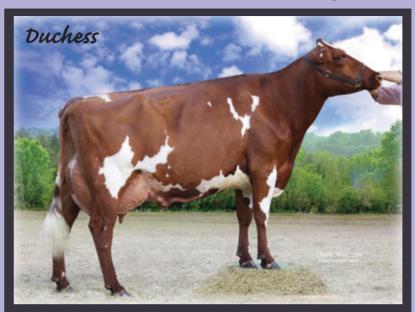

#### SUNNY VIEW DUCHESS VG88

1st 5-6yrs in-milk, BU and Champion Illawarra, HM Supreme of All Breeds - Brisbane 2011 8652L 3.7% 322kg protein, 4.9% 420kg fat in 305D Damen and Jason Phillips, Toowoomba