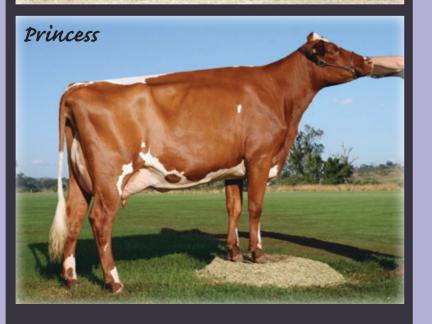

#### EACHAMVALE CV **PRINCESS** 7 VG87-2YRS

**Champion 3yrs in-milk** *GK and BJ English, Malanda* 

• Champion dry heifer: