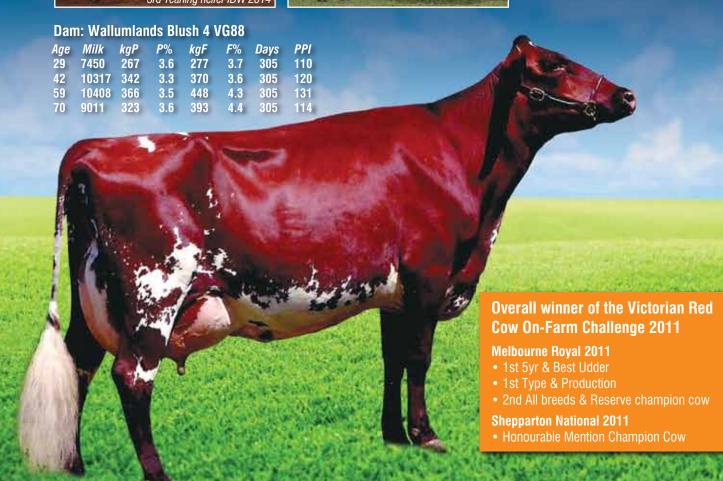

## HIGH PRODUCTION AND SHOW STYLE ILLAWARRA

Wallumlands Blush's Savard has an exceptional pedigree, - VG88 Redmonarch x Ex90 Fyn Aks x VG86 Peerless. The grand dam is still milking well at 11 years of age. Daughters are already making their mark. Can you afford not to use this fantastic sire?