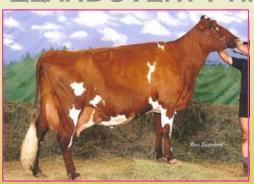

## LLANDOVERY PRIDES PROPHET

Dam: Llandovery Futurions GE Pride - EX

Sire: Winganna Handsome Tulip
Dam: Llandovery Futurions GE Pride - EX
305D 10843M 3.93% 426F 3.10% 336P
MGS: Llandovery Jeans Futurion
MGD: White Gates GE Pride - ET VG88

362D 10809M 3.90% 422F 3.28% 354P

~New Release Gold Label sire who descends from the 2009 IDW Champion and Intermediate Champion at IDW in 2005 - Llandovery Futurions GE Pride - EX. ~Sired by Winganna Handsomes Tulip who is currently the No.5 APR Illawarra bull & has an ASI of 90. He has created much interest since his daughters have calved in, even more so since a daughter won Reserve Intermediate Champion at IDW this year.