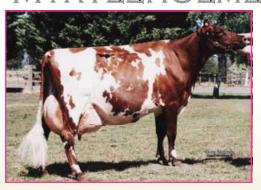

## LLANDOVERY PRIDES PROPHET

Dam: Llandovery Futurions GE Pride - EX

Sire: Winganna Handsome Tulip
Dam: Llandovery Futurions GE Pride - EX
305D 10843M 3.93% 426F 3.10% 336P
MGS: Llandovery Jeans Futurion
MGD: White Gates GE Pride - ET VG88

362D 10809M 3.90% 422F 3.28% 354P

~New Release Gold Label sire who descends from the 2009 IDW Champion and Intermediate Champion at IDW in 2005 - Llandovery Futurions GE Pride - EX. ~Sired by Winganna Handsomes Tulip who is currently the No.5 APR Illawarra bull & has an ASI of 90. He has created much interest since his daughters have calved in, even more so since a daughter won Reserve Intermediate Champion at IDW this year.