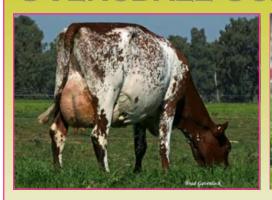

## **OVENSDALE SCARLET MARCEL**

**Scarlet Dtr: Owned by Newton Family** 

Dam: Ovensdale Scarlet 99<sup>th</sup> - VG88

**Scarlet Dtr: Owned by Newton Family** 

~No.1 Milk Production for all Red Breeds, Scarlet is one of the Best for Ligament Strength, Teat Placement and Protein. Offers great Type, Udders and Workabilities. ~Hails from a great cow family with his dam 2nd to the IDW Champion in the On Farm Challenge twice and next two dams have produced over 50,000 litres of lifetime Production.

Sire: Marcel Red

Dam: Ovensdale Scarlet 99<sup>th</sup> - VG88

9144M 3.7% 342F 3.2% 294P MGS: Ovensdale Pearls Cass MGD: Ovensdale Scarlet 61 - VG86 53638M 4.3% 2291F 3.4% 1843P

AUGUST ABV 2010

| APR | Rel | ASI | P  | Р%    | Milk | F | F%    | Rel | Dtrs | Hds | Туре | Mam | Rel | MS  | Temp | Like | Rel |
|-----|-----|-----|----|-------|------|---|-------|-----|------|-----|------|-----|-----|-----|------|------|-----|
| 37  | 62  | 40  | 18 | -0.23 | 1133 | 4 | -0.63 | 69  | 35   | 15  | 109  | 108 | 55  | 103 | 104  | 104  | 63  |