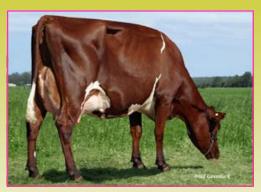

## MYRTLEHOLME MITCH - ET

Sire: Silverleigh Churchill

Dam: Myrtleholme Empress 32<sup>nd</sup> – EX91 3E

305D 13472M 3.3% 444P 3.7% 500F

MGS: Myrtleholme Kieran

MGD: Myrtleholme Empress 29th

362D 10966M 3.0% 326P 3.8% 418F

Progeny Test Síre

- ~Churchill son who descends from the Reserve All-Australian Champion Myrtleholme Empress  $32^{\rm nd}$  EX91 3E
- ~His dam was also crowned Queensland's Production Cow of the Year in 2009 Lifetime Production 57,338 litres

Dam: Myrtleholme Empress 32<sup>nd</sup> – EX91 3E