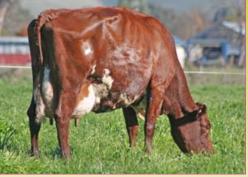

## MYRTLEHOLME MITCH - ET

Sire: Silverleigh Churchill

Dam: Myrtleholme Empress 32<sup>nd</sup> – EX91 3E

305D 13472M 3.3% 444P 3.7% 500F

MGS: Myrtleholme Kieran

MGD: Myrtleholme Empress 29th

362D 10966M 3.0% 326P 3.8% 418F

Progeny Test Síre

- ~Churchill son who descends from the Reserve All-Australian Champion Myrtleholme Empress  $32^{\rm nd}$  EX91 3E
- ~His dam was also crowned Queensland's Production Cow of the Year in 2009 Lifetime Production 57,338 litres

Dam: Myrtleholme Empress 32<sup>nd</sup> – EX91 3E