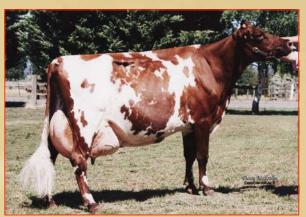

### OVENSDALE SCARLETS MARCEL

Code: SCARLET

Scarlet Dtr: Owned by Newton Family

\$20.00 + GST Per Dose

Dam: Ovensdale Scarlet 99th - VG88

Scarlet Dtr: Owned by Newton Family

Rego: 4167 Y

-No.1 Milk Production for all Red Breeds

- -One of the Best for Ligament Strength, Teat Placement and Protein
- -Great Type, Udders and Workabilities
- -Great cow family with his dam 2nd to the IDW Champion in the On-Farm Challenge twice and next two dams have produced over 50,000 litres of lifetime Production

Sire: Marcel Red

Dam: Ovensdale Scarlet 99th - VG88 9144M 3.7% 342F 3.2% 294P MGS: Ovensdale Pearls Cass MGD: Ovensdale Scarlet 61 - VG86 53638M 4.3% 2291F 3.4% 1843P