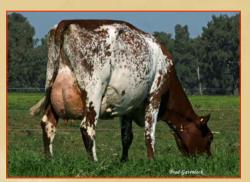

### OVENSDALE SCARLETS MARCEL

Code: SCARLET

Scarlet Dtr: Owned by Newton Family

\$20.00 + GST Per Dose

Dam: Ovensdale Scarlet 99th - VG88

Scarlet Dtr: Owned by Newton Family

Rego: 4167 Y

-No.1 Milk Production for all Red Breeds

Sire: Marcel Red

Dam: Ovensdale Scarlet 99th - VG88 9144M 3.7% 342F 3.2% 294P MGS: Ovensdale Pearls Cass MGD: Ovensdale Scarlet 61 - VG86 53638M 4.3% 2291F 3.4% 1843P