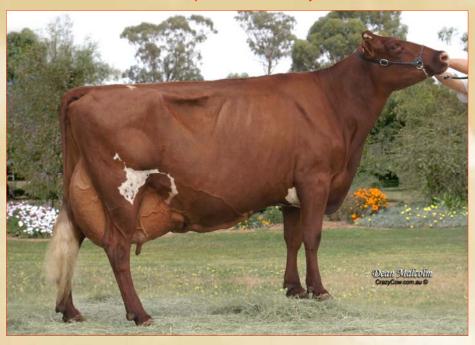

### OVENSDALE SCARLETS MARCEL

Code: SCARLET

Scarlet Dtr: Owned by Newton Family

\$20.00 + GST Per Dose

Dam: Ovensdale Scarlet 99th - VG88

Scarlet Dtr: Owned by Newton Family

Rego: 4167 Y

-No.1 Milk Production for all Red Breeds

- -One of the Best for Ligament Strength, Teat Placement and Protein
- -Great Type, Udders and Workabilities
- -Great cow family with his dam 2nd to the IDW Champion in the On-Farm Challenge twice and next two dams have produced over 50,000 litres of lifetime Production

Sire: Marcel Red

Dam: Ovensdale Scarlet 99th - VG88 9144M 3.7% 342F 3.2% 294P MGS: Ovensdale Pearls Cass MGD: Ovensdale Scarlet 61 - VG86 53638M 4.3% 2291F 3.4% 1843P