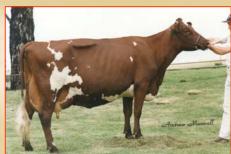

### OVENSDALE SCARLETS MARCEL

Code: SCARLET

Scarlet Dtr: Owned by Newton Family

\$20.00 + GST Per Dose

Dam: Ovensdale Scarlet 99th - VG88

Scarlet Dtr: Owned by Newton Family

Rego: 4167 Y

-No.1 Milk Production for all Red Breeds

- -One of the Best for Ligament Strength, Teat Placement and Protein
- -Great Type, Udders and Workabilities
- -Great cow family with his dam 2nd to the IDW Champion in the On-Farm Challenge twice and next two dams have produced over 50,000 litres of lifetime Production

Sire: Marcel Red

Dam: Ovensdale Scarlet 99th - VG88 9144M 3.7% 342F 3.2% 294P MGS: Ovensdale Pearls Cass MGD: Ovensdale Scarlet 61 - VG86 53638M 4.3% 2291F 3.4% 1843P