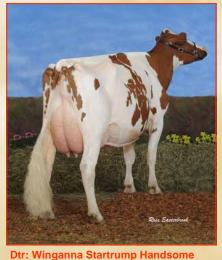

### **GLENBROOK STARTRUMP**

Code: STARTRUMP

-Reserve Champion Cow IDW 2010 -Colored Breeds Champion Cow, **Melbourne Show 2010** 

\$20.00 + GST Per Dose

Dam: Glenbrook Graceful 5 - EX3

-Now with 100 daughters in his proof STARTRUMP holds firm amongst the Top

APR sires in the Breed

-Good Type and Production sire who is siring **IDW Champions** 

His dam is one of Australia's greatest Illawarra cows, a Royal Champion and 4 x Real Australia with close to 100,000 litres of **lifetime Production** 

**Dtr: Jondene Nell 40** 

Rego: 3731 Z

Sire: Stadel - HF

Dam: Glenbrook Graceful 5 - EX3 10982M 4.5% 494F 3.0% 332P MGS: Jondene Treasures Trump

MGD: Glen Haven Graceful 3 - VG