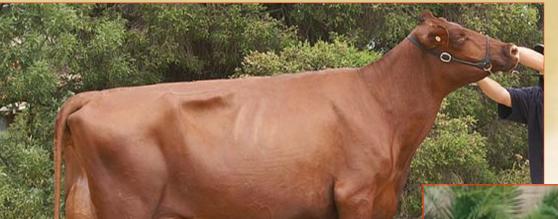

### OVENSDALE SCARLETS MARCEL

Code: SCARLET

Scarlet Dtr: Owned by Newton Family

\$20.00 + GST Per Dose

Dam: Ovensdale Scarlet 99th - VG88

Scarlet Dtr: Owned by Newton Family

Rego: 4167 Y

-No.1 Milk Production for all Red Breeds

- -One of the Best for Ligament Strength, Teat Placement and Protein
- -Great Type, Udders and Workabilities
- -Great cow family with his dam 2nd to the IDW Champion in the On-Farm Challenge twice and next two dams have produced over 50,000 litres of lifetime Production

Sire: Marcel Red

Dam: Ovensdale Scarlet 99th - VG88 9144M 3.7% 342F 3.2% 294P MGS: Ovensdale Pearls Cass MGD: Ovensdale Scarlet 61 - VG86 53638M 4.3% 2291F 3.4% 1843P