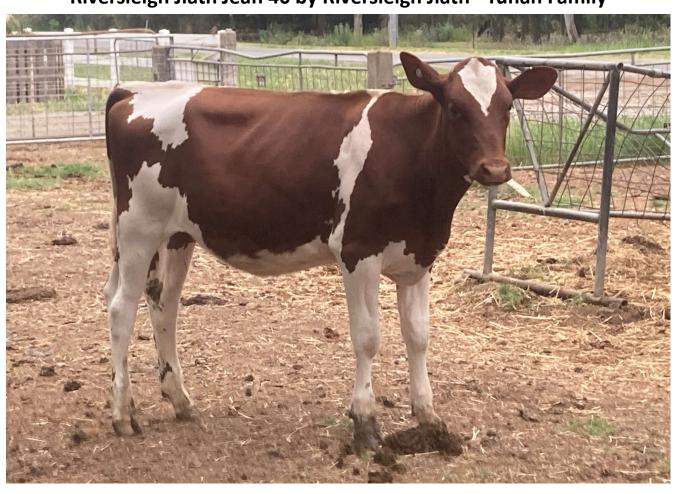

# Class 8(b): Heifer Class 2nd Place

Annabri Queens Emperor Primula by Llandovery Queens Emperor - Brianna Conheady