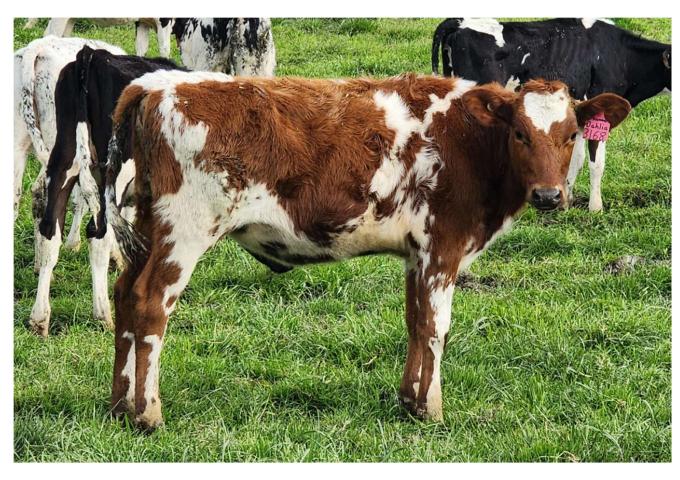

### Class 8 (b): Heifer Class 5th Place

Rose View Dahlia 3168 by Kamara - Tracy & Daniel Gaut