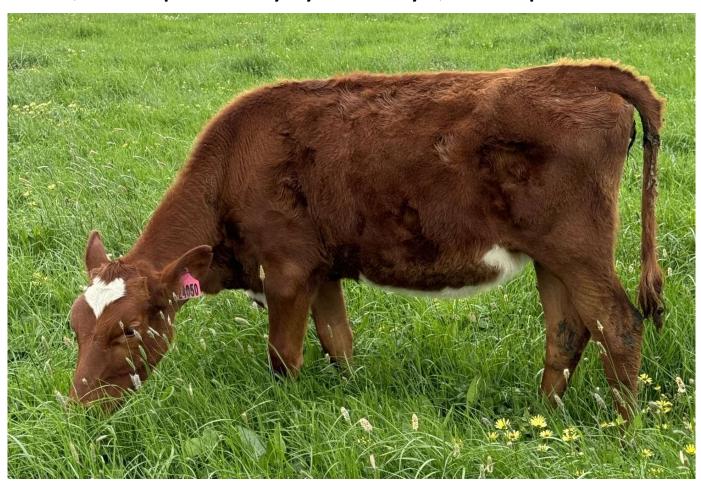

#### Class 8 (b): Heifer Class 4th Place

Annabri Queens Emperor Rosette by Llandovery Queens Emperor - Brianna Conheady