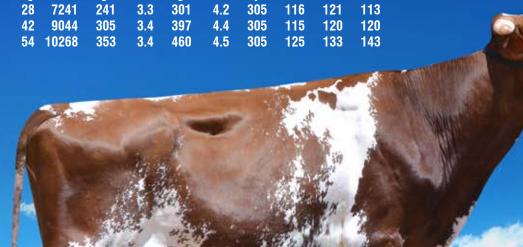

## KG Sandman deserves a place in the breeding program of all Illawarra breeders!

Order your semen now on freecall 1800 039 047.

F% Days

Dam: Kangawarra Sunbeam 2618 (ASI 116, Rel 48%)

kgF

Age Milk

kgP

An outstanding performance cow from the two best cow families at Kangawarra, the Sunbeams and the Socks. Sired by Kangawarra Sambo, a Venvale Prince son from Kangawarra Socks 1382.