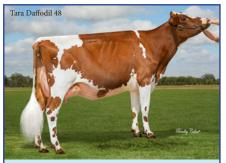

d. Park Lane Pride VG89 - Sydney 2008 Int. Champ, Malanda 2013 Champ Cow & Real Aust Photo Comp Res Champ Aged Cow 2013.

YOU CAN'T GO WRONG ... GET SOME RED IN YOUR SHED!

M & G Henry SELLING ★ TARA DAFFODIL 48 s. Kangawarra Jack d. Tara Daffodil 43 V687H Daffodil 48 was Res Intermediate Champ Toowoomba Royal 2016. From one of the most consistent type families at Tara" as the comment. SELLING – BUYERS CHOICE ★ WHITE PARK MELBA 417 OR s. Patience Showline Contender. ★ WHITE PARK MELBA 422 s. Rodway Moses Take your pick of two deep pedigreed heifers from