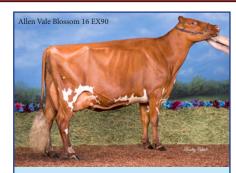

A & D Whatman **SELLING** ★ ALLEN VALE BLOSSOM 35 s. Panorama Anticipation A very stylish heifer from a successful show family. ★ ALLEN VALE BLOSSOM 36 s. Myrtleholme Thorpe d. Allen Vale Blossom 16 EX90 has had great success in the show ring over three Australian states. A heifer with a lot of potential.